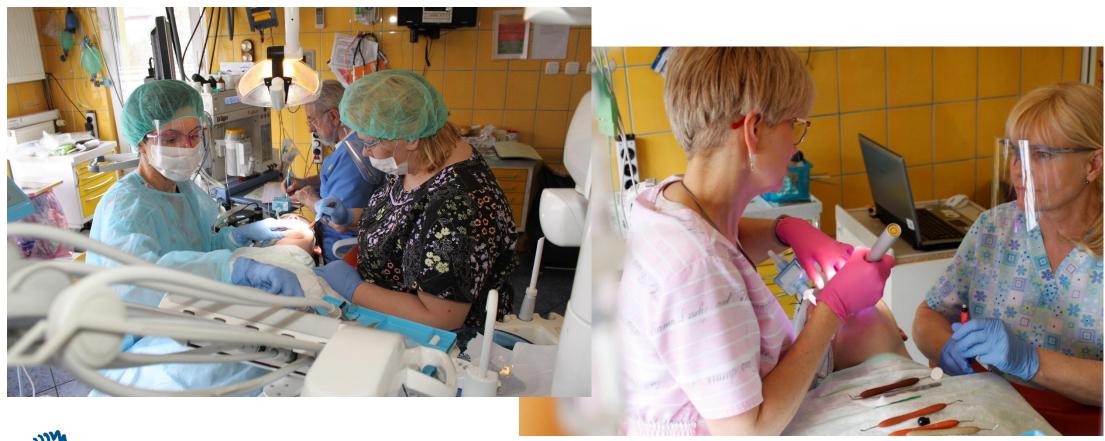

Dental clinic providing disabled children with treatment under general anesthesia

#### Warszawskie Hospicjum dla Dzieci DENTAL CLINIC

We provide disabled children with dental treatment under general anesthesia.