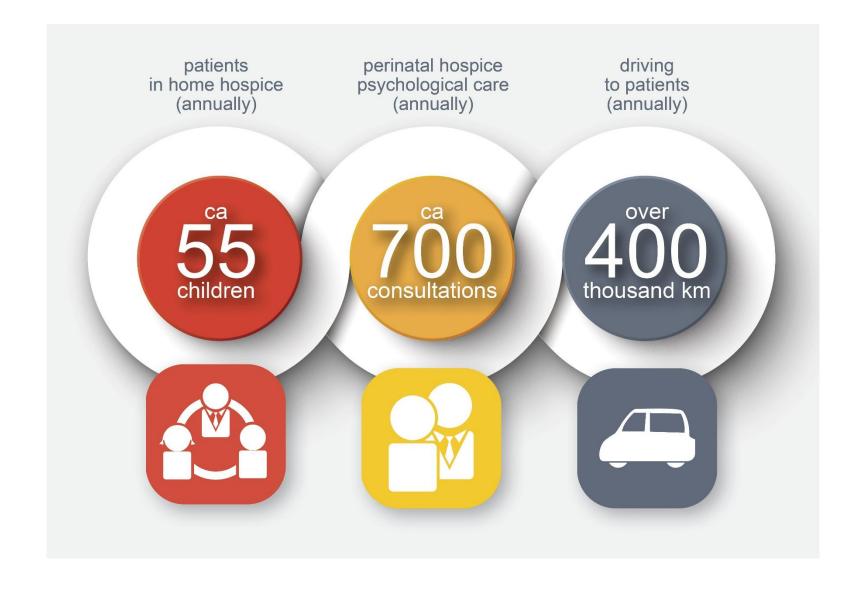

#### Warszawskie Hospicjum dla Dzieci FOUNDATION IN NUMBERS

TAKING CARE OF INCURABLY ILL CHILDREN AT HOME