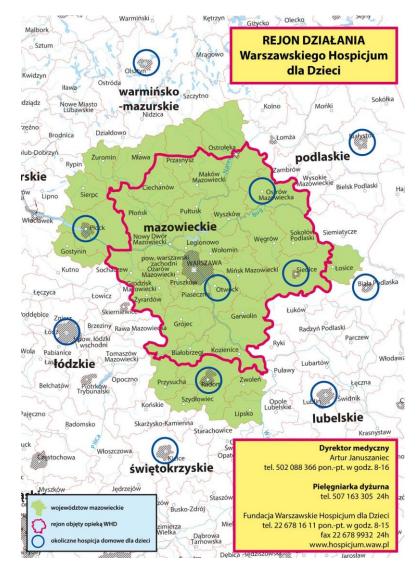

#### Warszawskie Hospicjum dla Dzieci OUR AREA OF ACTIVITY

- Warsaw
- 100 km from Warsaw

nurses

**12** 

psychologists

social workers

physicians

physiotherapists

chaplain

1